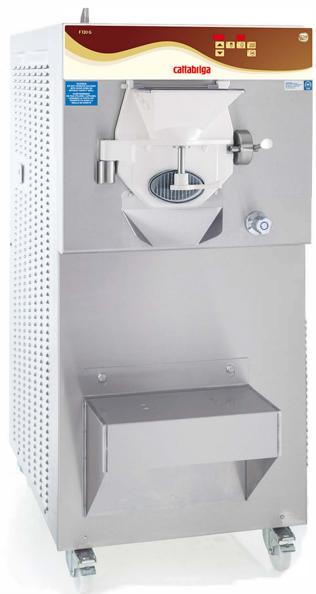

## cattabriga F-SERIES

Model: F-120

Project:

Quantity:

Item:

"Elite" Stainless Steel Beater

#### Standard Features:

- Superior and patented dasher system
- Fully automatic
- Continuously controls the consistency of the product
- Flexibility to process small and large quantities
- Electronic consistency control
- Water cooled

## cattabriga F-SERIES

Model: 120-WATER

Item:

Front Elevation

\*0'-6" MINIMUM SIDE **CLEARANCE\*** 

Technical Specifications: F-120

Cylinder Size: 35L.t.

Electrical Supply (V/Ph/Hz.): 208-230V/3Ph/60Hz.