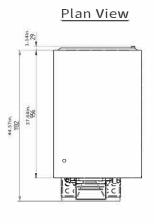

## cattabriga F-SERIES

Model: 120-WATER

Item:

Front Elevation

\*0'-6" MINIMUM SIDE **CLEARANCE\*** 

Technical Specifications: F-120

Cylinder Size: 35L.t.

Electrical Supply (V/Ph/Hz.): 208-230V/3Ph/60Hz.

Min Amp./Max Fuse: 57/80

Dimensions (WxDxH): 45.6"x46.5"x56"

Net Wt. Kg./Lb.: 449Kg./990Lb.

- \*Installation of electrical and plumbing to be completed by contracted electrician
- \*Machines do not come with cord or plug and require proper connection within the guidelines of local area
- \*Continuing research results in steady improvements; therefore, these specifications are subject to change without notice