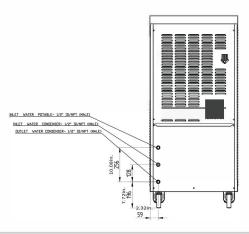

## cattabriga F-SERIES

Model: 120-WATER

Item:

Front Elevation

\*0'-6" MINIMUM SIDE **CLEARANCE\*** 

Technical Specifications: F-120

Cylinder Size: 35L.t.

Electrical Supply (V/Ph/Hz.): 208-230V/3Ph/60Hz.

Min Amp./Max Fuse: 57/80

Dimensions (WxDxH): 45.6"x46.5"x56"

Net Wt. Kg./Lb.: 449Kg./990Lb.

- \*Installation of electrical and plumbing to be completed by contracted electrician
- \*Machines do not come with cord or plug and require proper connection within the guidelines of local area
- \*Continuing research results in steady improvements; therefore, these specifications are subject to change without notice