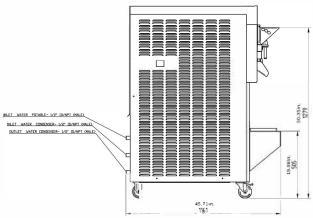

## cattabriga F-SERIES

Model: 120-WATER

Item:

Front Elevation

\*0'-6" MINIMUM SIDE **CLEARANCE\*** 

Technical Specifications: F-120

Cylinder Size: 35L.t.

Electrical Supply (V/Ph/Hz.): 208-230V/3Ph/60Hz.

Min Amp./Max Fuse: 57/80

Dimensions (WxDxH): 45.6"x46.5"x56"

Net Wt. Kg./Lb.: 449Kg./990Lb.

- \*Installation of electrical and plumbing to be completed by contracted electrician
- \*Machines do not come with cord or plug and require proper connection within the guidelines of local area
- \*Continuing research results in steady improvements; therefore, these specifications are subject to change without notice