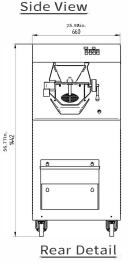

## cattabriga F-SERIES

Model: 120-WATER

Item:

Front Elevation

\*0'-6" MINIMUM SIDE **CLEARANCE\*** 

Technical Specifications: F-120

Cylinder Size: 35L.t.

Electrical Supply (V/Ph/Hz.): 208-230V/3Ph/60Hz.

Min Amp./Max Fuse: 57/80

Dimensions (WxDxH): 45.6"x46.5"x56"

Net Wt. Kg./Lb.: 449Kg./990Lb.

- \*Installation of electrical and plumbing to be completed by contracted electrician
- \*Machines do not come with cord or plug and require proper connection within the guidelines of local area
- \*Continuing research results in steady improvements; therefore, these specifications are subject to change without notice