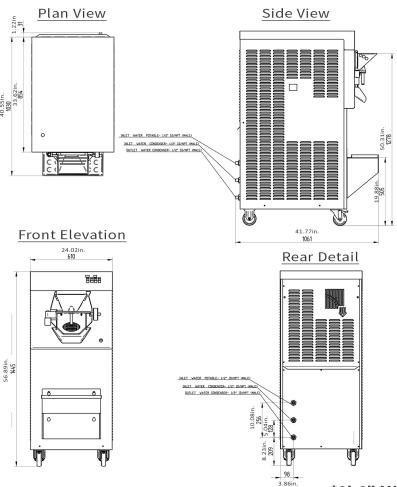

## cattabriga F-SERIES

Project: Quantity:

Item:

\*0'-6" MINIMUM SIDE CLEARANCE\*

Technical Specifications: F-90 Water Cooled

Cylinder Size: 19Lt.

Electrical Supply (V/Ph/Hz): 208-230V/3Ph/60Hz.

Min Amp/Max Fuse: 33/40

Dimensions (WxDxH): 24" x 41"x 55

Net Wt. Kg/Lb: 288Kg./635Lb.

- \*Installation of electrical and plumbing to be completed by contracted electrician
- \*Machines do not come with cord or plug and require proper connection within the guidelines of local area
- \*Continuing research results in steady improvements; therefore, these specifications are subject to change without notice