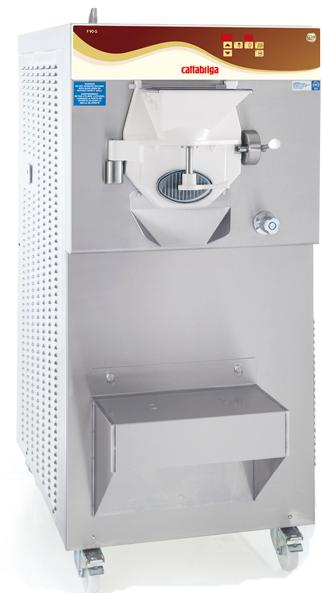

## cattabriga F-SERIES

Model: F-90

Project:

Quantity:

Item:

"Elite" Stainless Steel Beater

#### Standard Features:

- Superior and patented dasher system
- Fully automatic
- Continuously controls the consistency of the product
- Flexibility to process small and large quantities
- Electronic consistency control
- Water cooled

### Model: 90-WATER