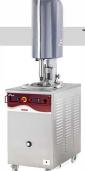

## cattabriga EFFE

Model: 6B

Project:

Quantity:

Item:

Glycol Based Freezing

Paddle Extraction

Ability to add Inclusions

#### **Standard Features:**

- Vertical cylinder
- Glycol freezing
- Make fresh product in front of customer
- Add nuts, nougats, chocolate, and more as product is being made