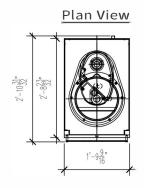

# cattabriga EFFE

Project: Quantity: Item:

\*0'-6" MINIMUM SIDE CLEARANCE\*

Technical Specifications: Effe 6B

Condensation: Air or Water

Electrical Supply (V/Ph/Hz): 208-230V/3Ph/60Hz.

Min Amp./Max Fuse:24/38

Dimensions (WxDxH): 21.65"x32.87"x78.74"

Net Wt. Kg/Lb: 335Kg/739Lb.

- \*Installation of electrical and plumbing to be completed by contracted electrician
- \*Machines do not come with cord or plug and require proper connection within the guidelines of local area
- \*Continuing research results in steady improvements; therefore, **these specifications are subject to change without notice**