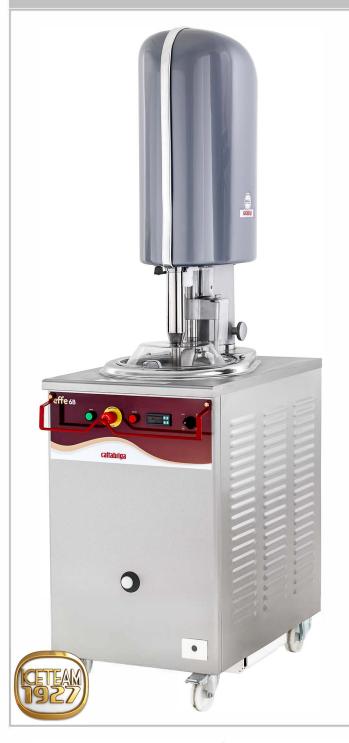

## cattabriga EFFE

Model: 6B

Project:

Quantity:

Item:

Glycol Based Freezing

Paddle Extraction

Ability to add Inclusions

Visible Production

#### **Standard Features:**

- Vertical cylinder
- Glycol freezing
- Make fresh product in front of customer
- Add nuts, nougats, chocolate, and more as product is being made