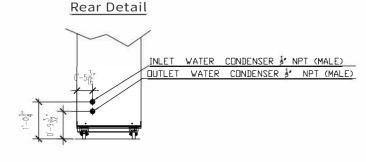

# cattabriga EFFE

Project: Quantity: Item:

\*0'-6" MINIMUM SIDE CLEARANCE\*

Technical Specifications: Effe 6B

Condensation: Air or Water

Electrical Supply (V/Ph/Hz): 208-230V/3Ph/60Hz.

Min Amp./Max Fuse:24/38

Dimensions (WxDxH): 21.65"x32.87"x78.74"

Net Wt. Kg/Lb: 335Kg/739Lb.

- \*Installation of electrical and plumbing to be completed by contracted electrician
- \*Machines do not come with cord or plug and require proper connection within the guidelines of local area
- \*Continuing research results in steady improvements; therefore, **these specifications are subject to change without notice**