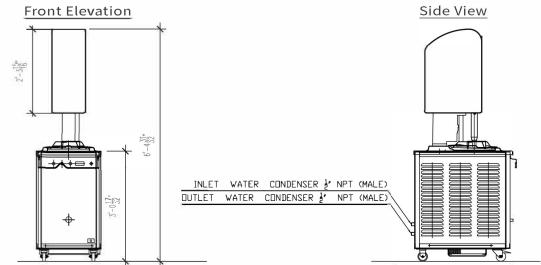

# cattabriga EFFE

Project: Quantity: Item:

\*0'-6" MINIMUM SIDE CLEARANCE\*

Technical Specifications: Effe 6B

Condensation: Air or Water

Electrical Supply (V/Ph/Hz): 208-230V/3Ph/60Hz.

Min Amp./Max Fuse:24/38

Dimensions (WxDxH): 21.65"x32.87"x78.74"

Net Wt. Kg/Lb: 335Kg/739Lb.

- \*Installation of electrical and plumbing to be completed by contracted electrician
- \*Machines do not come with cord or plug and require proper connection within the guidelines of local area
- \*Continuing research results in steady improvements; therefore, **these specifications are subject to change without notice**